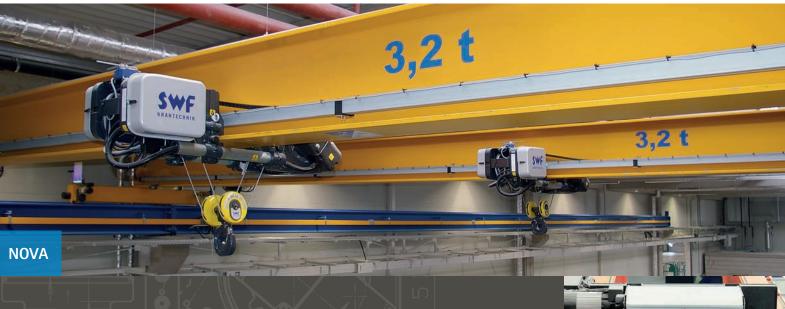

## NOVA electric wire rope hoist

for loads up to 80,000 kg

In the smallest spaces, you will find our best ideas: NOVA electric wire rope hoist.

- Optimum space usage
   Compact design and optimum approach dimensions
- Precise operation
   Minimum hook movement, reduced load sway due to variable speed control of the load via frequency inverter
- Low maintenance costs

## Advantage: highest possible efficiency and optimum usage of space

- 2-speed hoisting motors (6/1), optionally with frequency inverter
- Travelling machineries with frequency inverter, 2-speed or variable
- IP55 protection, optionally IP66
- Lifting heights up to more than 100 m
- Optional explosion proof (ATEX)
- 4-step hoisting limit switch with slow-down function and phase mismatch protection
- Optional with hoist monitoring system NovaMaster and lifting inverter HoistMaster, also for synchronized use

NOVA adjusts itself to fit your building: NOVA offers the very best approach dimensions and the smallest possible design size in the wire rope hoist sector. This contributes to an optimum usage of space and a reduction in building costs.