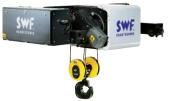

## NOVA electric wire rope hoist

for loads up to 80,000 kg

In the smallest spaces, you will find our best ideas: NOVA electric wire rope hoist.

- Optimum space usage
   Compact design and optimum approach dimensions
- Precise operation
   Minimum hook movement, reduced load sway due to variable speed control of the load via frequency inverter
- Low maintenance costs

NOVA L Single girder trolley, low headroom, up to 12,5t NOVA M Double girder trolley, up to 80 t NOVA N Single girder trolley, normal headroom, up to 40 t NOVA F Fixed hoist for freestanding installations, up to 80 t NOVA machinery hoist, up to 5 t