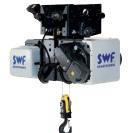

## NOVA electric wire rope hoist

for loads up to 80,000 kg

In the smallest spaces, you will find our best ideas: NOVA electric wire rope hoist.

- Optimum space usage
   Compact design and optimum approach dimensions
- Precise operation
   Minimum hook movement, reduced load sway due to variable speed control of the load via frequency inverter
- Low maintenance costs

NOVA L Single girder trolley, low headroom, up to 12,5t NOVA M Double girder trolley, up to 80 t NOVA N Single girder trolley, normal headroom, up to 40 t NOVA F Fixed hoist for freestanding installations, up to 80 t NOVA machinery hoist, up to 5 t