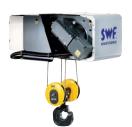

## NOVA electric wire rope hoist

for loads up to 80,000 kg

In the smallest spaces, you will find our best ideas: NOVA electric wire rope hoist.

- Optimum space usage
   Compact design and optimum approach dimensions
- Precise operation
   Minimum hook movement, reduced load sway due to variable speed control of the load via frequency inverter
- Low maintenance costs

NOVA L Single girder trolley, low headroom, up to 12,5t NOVA M Double girder trolley, up to 80 t NOVA N Single girder trolley, normal headroom, up to 40 t NOVA F Fixed hoist for freestanding installations, up to 80 t NOVA machinery hoist, up to 5 t