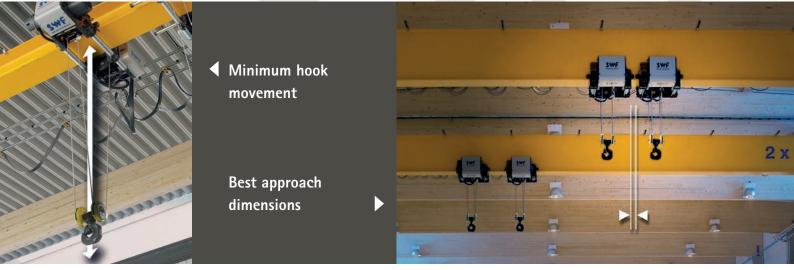

Of course there are some things that you have to forgo with NOVA: for example load sway and hook movement. NOVA lifts loads with practically no horizontal hook displacement. Load sway is also prevented and safe operation is guaranteed. At the same time this also has an effect on the overall crane costs, which can be considerably reduced.

NOVA adjusts itself to fit your building: NOVA offers the very best approach dimensions and the smallest possible design size in the wire rope hoist sector. This contributes to an optimum usage of space and a reduction in building costs.