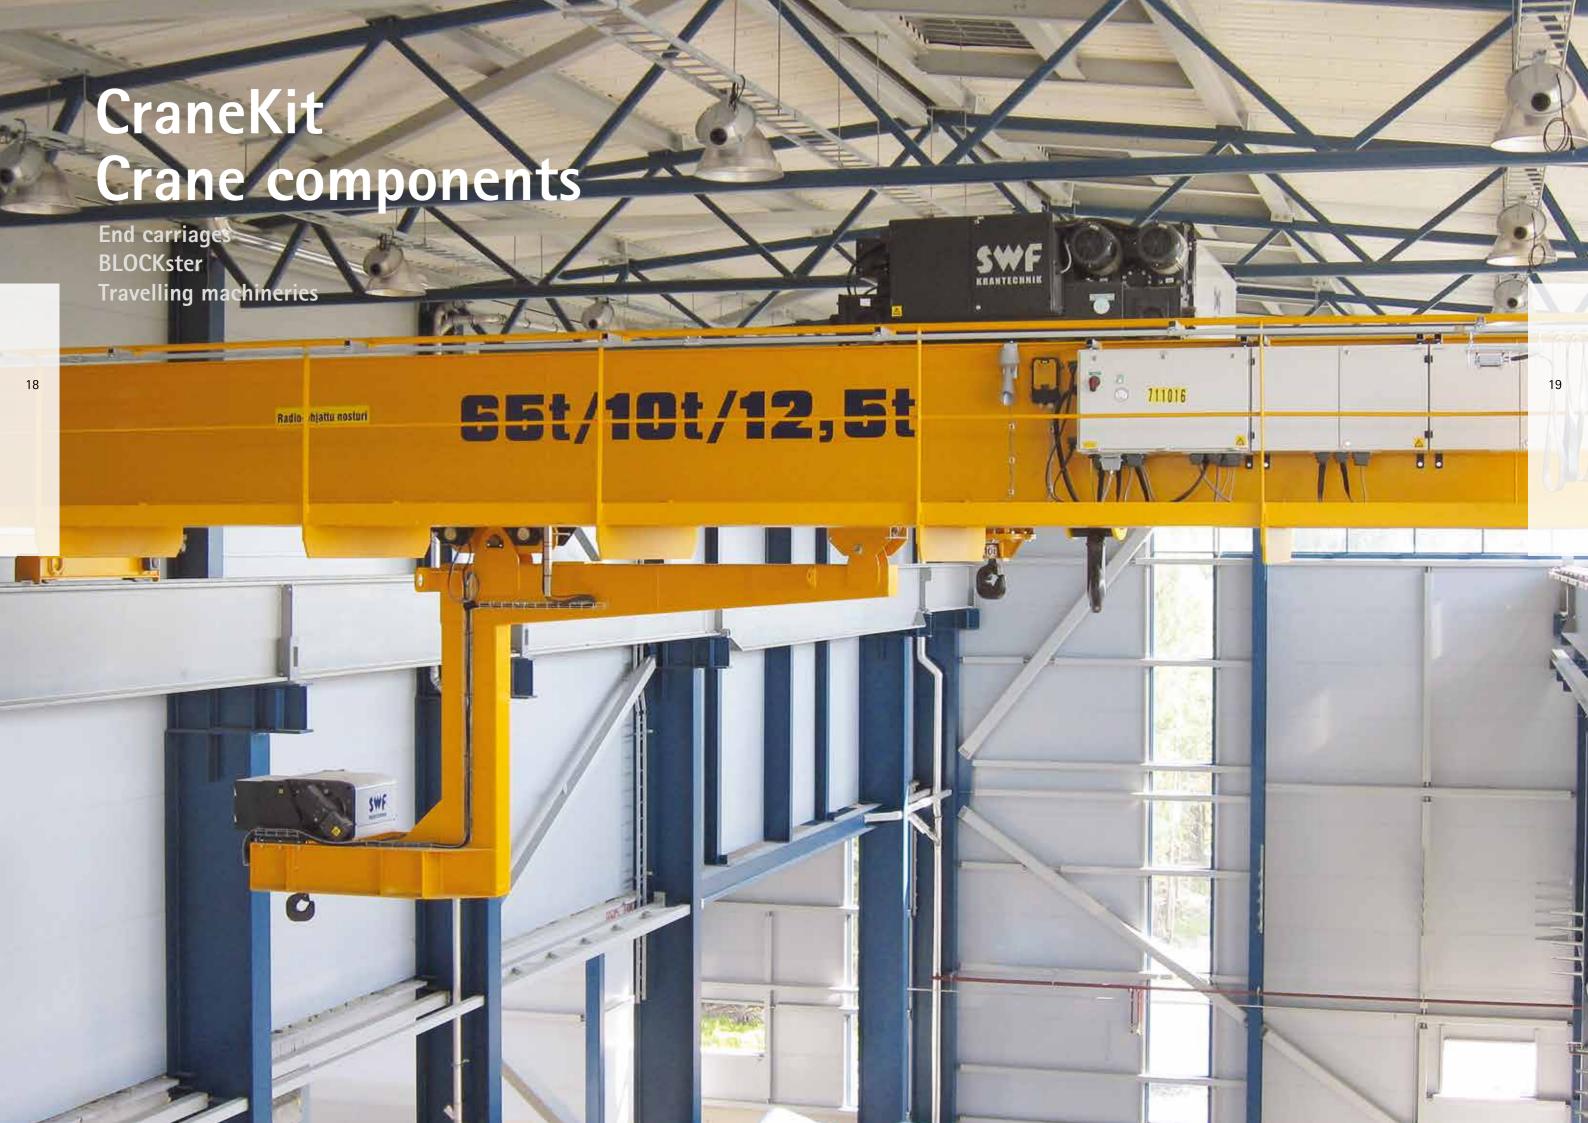

End carriage with travelling machinery

#### Standard content can include:

- 1 Hoist power supply with flat cable
- 2 Hoist power supply with energy chain
- 3 Control pendant with EMERGENCY-STOP
- 4 Radio remote control including transmitter and receiver
- 5 Backup pendant
- 6 Electric hoist
- 7 Hoist power supply towing arm
- 8 Trolley and crane travelling limit switches
- 9 Trolley end stop assembly

- 10 LED load display
- 11 Bridge panel
- 12 Crane lights for bridge
- 13 Crane power supply towing arm
- 14 Flashing light
- 15 Horn
- 16 End carriages
- **17** Crane travelling machineries

Single girder bridge crane with energy chain and radio remote control

Double girder bridge crane with flat cable and control pendant