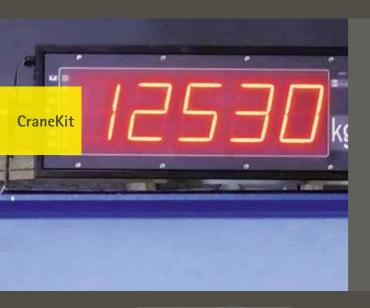

- 10 LED load display
- 11 Bridge panel
- 12 Crane lights for bridge
- 13 Crane power supply towing arm
- 14 Flashing light
- 15 Horn
- 16 End carriages
- **17** Crane travelling machineries

Single girder bridge crane with energy chain and radio remote control