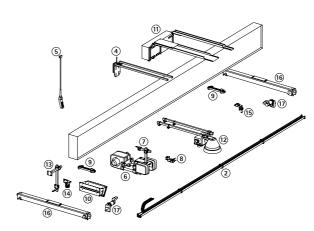

#### Standard content can include:

- 1 Hoist power supply with flat cable
- 2 Hoist power supply with energy chain
- 3 Control pendant with EMERGENCY-STOP
- 4 Radio remote control including transmitter and receiver
- 5 Backup pendant
- 6 Electric hoist
- 7 Hoist power supply towing arm
- 8 Trolley and crane travelling limit switches
- 9 Trolley end stop assembly

- 10 LED load display
- 11 Bridge panel
- 12 Crane lights for bridge
- 13 Crane power supply towing arm
- 14 Flashing light
- 15 Horn
- 16 End carriages
- **17** Crane travelling machineries

Single girder bridge crane with energy chain and radio remote control