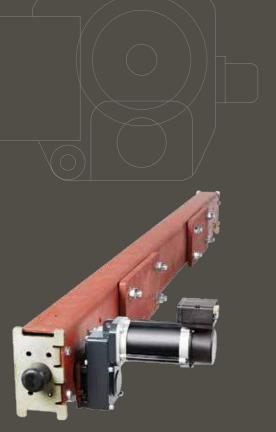

End carriage with travelling machinery

#### Standard content can include:

- 1 Hoist power supply with flat cable
- 2 Hoist power supply with energy chain
- 3 Control pendant with EMERGENCY-STOP
- 4 Radio remote control including transmitter and receiver
- 5 Backup pendant
- 6 Electric hoist
- 7 Hoist power supply towing arm
- 8 Trolley and crane travelling limit switches
- 9 Trolley end stop assembly