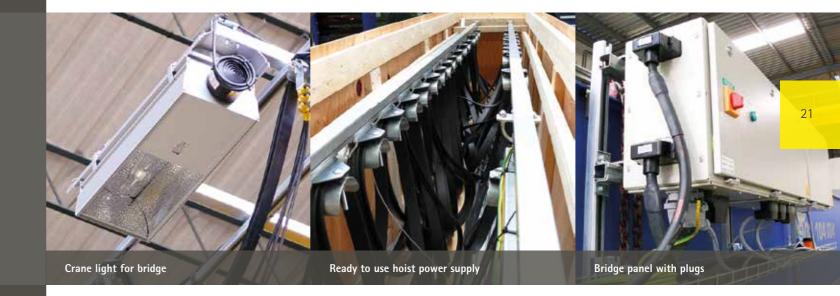

#### Standard content can include:

- 1 Hoist power supply with flat cable
- 2 Hoist power supply with energy chain
- 3 Control pendant with EMERGENCY-STOP
- 4 Radio remote control including transmitter and receiver
- 5 Backup pendant
- 6 Electric hoist
- 7 Hoist power supply towing arm
- 8 Trolley and crane travelling limit switches
- 9 Trolley end stop assembly

- 10 LED load display
- 11 Bridge panel
- 12 Crane lights for bridge
- 13 Crane power supply towing arm
- 14 Flashing light
- 15 Horn
- 16 End carriages
- **17** Crane travelling machineries

Single girder bridge crane with energy chain and radio remote control