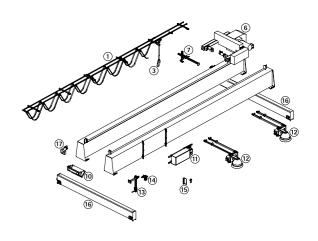

#### Standard content can include:

- 1 Hoist power supply with flat cable
- 2 Hoist power supply with energy chain
- 3 Control pendant with EMERGENCY-STOP
- 4 Radio remote control including transmitter and receiver
- 5 Backup pendant
- 6 Electric hoist
- 7 Hoist power supply towing arm
- 8 Trolley and crane travelling limit switches
- 9 Trolley end stop assembly

- 10 LED load display
- 11 Bridge panel
- 12 Crane lights for bridge
- 13 Crane power supply towing arm
- 14 Flashing light
- 15 Horn
- 16 End carriages
- **17** Crane travelling machineries

Single girder bridge crane with energy chain and radio remote control